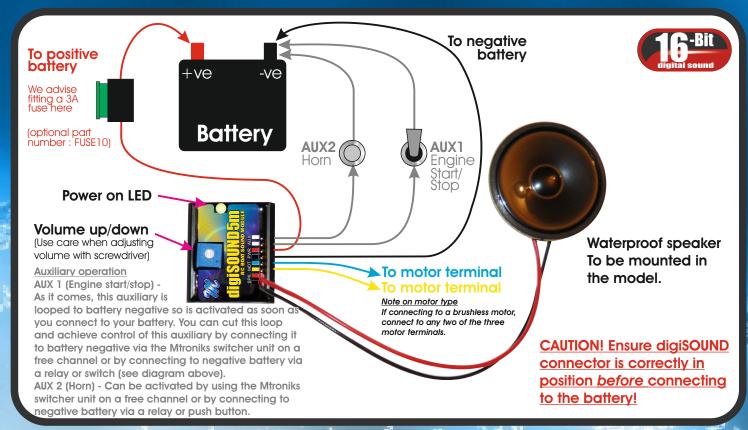

Plug n Play technology allows you to install the digiSOUND sound module with no set up needed so you can be using your RC model with realistic sounds in minutes!

To start using your digiSOUND5m sound module all you need to do is plug the connector onto the sound module as shown above then connect the wires to the positions shown in the diagram. Carefully adjust the volume with a small screw driver and away you go!